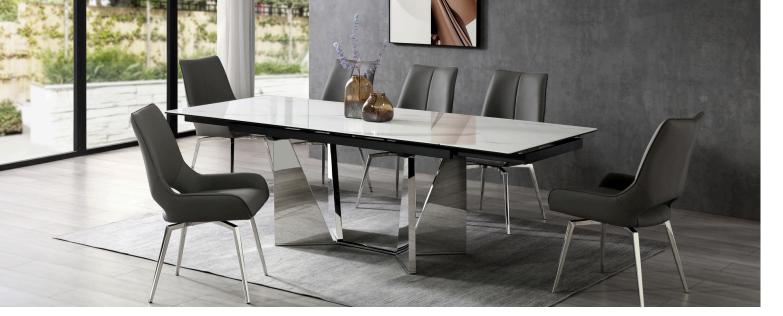

## **Dining Collection**

The Relish Extension Dining Collection is where contemporary design meets exceptional functionality. This luxurious dining table is crafted with a heat and scratch-resistant ceramic top underpinned by tempered glass for added durability. Its sturdy and stylish stainless steel silver base adds to its modern elegance. Available in the luxurious Pola White colour, this table can also be custom ordered in various colours to match your unique style.

\*Discover more about this collection by scanning the QR code above.

**Extension Dining Table** 1600/2400x900x760 (mm)

**Dining Chair** L560 x D510 x H940 (mm)

**f** adorehomeliving1

**O** adorehomeliving