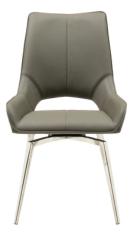

## **Dining Collection**

The Relish Extension Dining Collection is where contemporary design meets exceptional functionality. This luxurious dining table is crafted with a heat and scratch-resistant ceramic top underpinned by tempered glass for added durability. Its sturdy and stylish stainless steel silver base adds to its modern elegance. Available in the luxurious Pola White colour, this table can also be custom ordered in various colours to match your unique style.

\*Discover more about this collection by scanning the QR code above.

**Extension Dining Table** 1600/2400x900x760 (mm)

**Dining Chair** L560 x D510 x H940 (mm)

**f** adorehomeliving1

**O** adorehomeliving