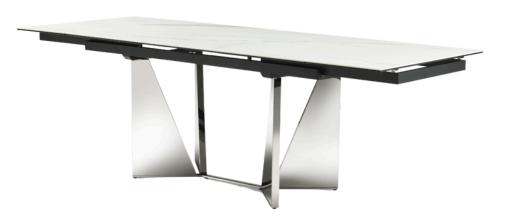

## **Dining Collection**

The Relish Extension Dining Collection is where contemporary design meets exceptional functionality. This luxurious dining table is crafted with a heat and scratch-resistant ceramic top underpinned by tempered glass for added durability. Its sturdy and stylish stainless steel silver base adds to its modern elegance. Available in the luxurious Pola White colour, this table can also be custom ordered in various colours to match your unique style.

\*Discover more about this collection by scanning the QR code above.

**Extension Dining Table** 1600/2400x900x760 (mm)

**Dining Chair** L560 x D510 x H940 (mm)

**f** adorehomeliving1

**O** adorehomeliving