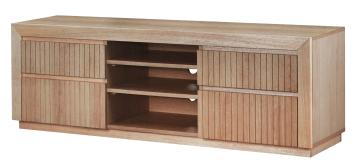

## Seattle Living Collection

The Seattle Living Collection adds warmth and style to any home with its oak finish and sleek slatted design. Crafted from quality hardwood, each piece—from the spacious buffet to the practical TV unit offers ample storage and durability. This collection creates a welcoming, coordinated look that suits both modern and rustic decor beautifully.

**Buffet** L1800 x D450 x H900 (mm)

**TV Unit** L1800 x D450 x H600 (mm)

\*Discover more about this collection by scanning the QR code above.

O adorehomeliving

adorehomeliving.com.au

If you have any additional questions you can enquire via email at: info@adorehomeliving.com.au or contact us on: 1300 000 887