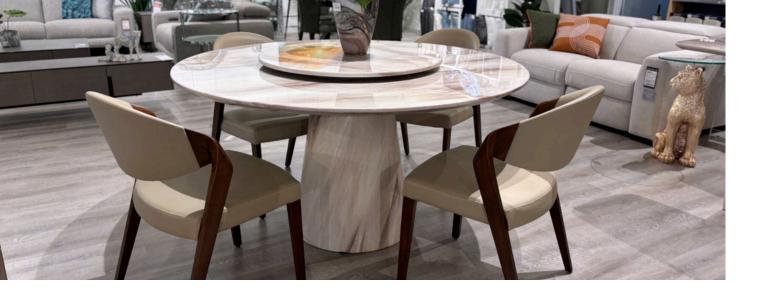

## Montana Dining Table

Elevate your dining experience with the Montana Marble Dining Table with matching lazy susan, a stunning blend of timeless elegance and modern luxury. Crafted with an entire marble top and base, this dining table is the epitome of sophistication, making it the perfect centrepiece for any dining room. Whether you're hosting an intimate dinner or a grand celebration, the Montana Marble Dining Table adds a touch of class to every occasion.

**Dining Table** DIA1500 x H760 (mm)