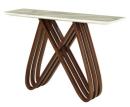

## ADORE HOME LIVING

A marble table is one of the most beautiful furniture pieces to add to your dining area.

The Delta Marble Dining Collection is a splendid blend of marble and Ashwood. Designed to perfection, the cave marble top with hints of earth tones is the ultimate choice for your home. Its elegant crafted Ashwood legs, it's sure to make a statement. Match the whole collection to complete the look.

**Dining Table** L2200 x D1000 x H750(mm)

**Buffet** L1800 x D430 x H800(mm)

**Delta Dining Chair** L480 x D628 x H1080 (mm)

Console Table L1200 x D380 x H800(mm)

Lamp Table L500 x D500 x H500(mm)

**Coffee Table** L1300 x D760 x H380(mm)