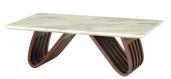

**Dining Table** L2200 x D1000 x H750(mm)

**Buffet** L1800 x D430 x H800(mm)

**Delta Dining Chair** L480 x D628 x H1080 (mm)

Console Table L1200 x D380 x H800(mm)

Lamp Table L500 x D500 x H500(mm)

**Coffee Table** L1300 x D760 x H380(mm)