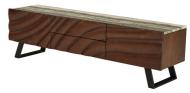

## ADORE HOME LIVING



A marble table is one of the most beautiful furniture pieces to add to your dining area.

The Delta Marble Dining Collection is a splendid blend of marble and Ashwood. Designed to perfection, the cave marble top with hints of earth tones is the ultimate choice for your home. Its elegant crafted Ashwood legs, it's sure to make a statement. Match the whole collection to complete the look.



**Dining Table** L2200 x D1000 x H750(mm)



**Buffet** L1800 x D430 x H800(mm)



**Delta Dining Chair** L480 x D628 x H1080 (mm)



Console Table L1200 x D380 x H800(mm)



Lamp Table L500 x D500 x H500(mm)



**Coffee Table** L1300 x D760 x H380(mm)



**TV Unit** L1800 x D430 x H800(mm)



## Material

The Delta Marble Collection features high-density natural marble is covered with a cave colour marble film and a polyurethane resin coating which provides protection against stains.



adorehomeliving1



adorehomeliving



6383 9888