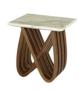

**Dining Table** L2200 x D1000 x H750(mm)

**Buffet** L1800 x D430 x H800(mm)

**Delta Dining Chair** L480 x D628 x H1080 (mm)

Console Table L1200 x D380 x H800(mm)

Lamp Table L500 x D500 x H500(mm)

**Coffee Table** L1300 x D760 x H380(mm)