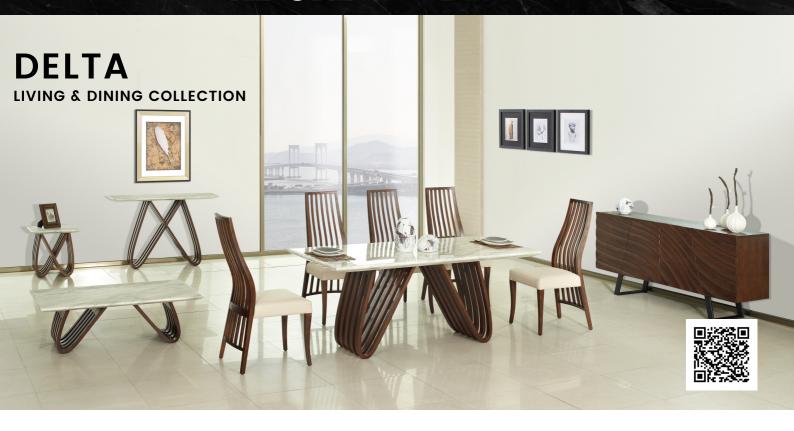

## ADORE HOME LIVING

A marble table is one of the most beautiful furniture pieces to add to your dining area.

The Delta Marble Dining Collection is a splendid blend of marble and Ashwood. Designed to perfection, the cave marble top with hints of earth tones is the ultimate choice for your home. Its elegant crafted Ashwood legs, it's sure to make a statement. Match the whole collection to complete the look.

**Dining Table** L2200 x D1000 x H750(mm)

**Buffet** L1800 x D430 x H800(mm)

**Delta Dining Chair** L480 x D628 x H1080 (mm)

Console Table L1200 x D380 x H800(mm)

Lamp Table L500 x D500 x H500(mm)

**Coffee Table** L1300 x D760 x H380(mm)

## Material

The Delta Marble Collection features high-density natural marble is covered with a cave colour marble film and a polyurethane resin coating which provides protection against stains.

adorehomeliving1