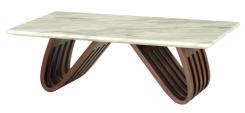

**Dining Table** L2200 x D1000 x H750(mm)

**Buffet** L1800 x D430 x H800(mm)

**Delta Dining Chair** L480 x D628 x H1080 (mm)

Console Table L1200 x D380 x H800(mm)

Lamp Table L500 x D500 x H500(mm)

**Coffee Table** L1300 x D760 x H380(mm)