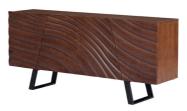

**Dining Table** L2200 x D1000 x H750(mm)

**Buffet** L1800 x D430 x H800(mm)

**Delta Dining Chair** L480 x D628 x H1080 (mm)

Console Table L1200 x D380 x H800(mm)

Lamp Table L500 x D500 x H500(mm)

**Coffee Table** L1300 x D760 x H380(mm)

**TV Unit** L1800 x D430 x H800(mm)