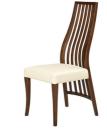

**Dining Table** L2200 x D1000 x H750(mm)

**Buffet** L1800 x D430 x H800(mm)

**Delta Dining Chair** L480 x D628 x H1080 (mm)

Console Table L1200 x D380 x H800(mm)

Lamp Table L500 x D500 x H500(mm)

**Coffee Table** L1300 x D760 x H380(mm)