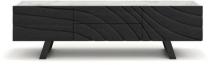

\*Discover more about this collection by scanning the QR code above.

**Dining Table** L2200 x D1000 x H750(mm)

**Buffet** L1800 x D430 x H800(mm)

**Entertainment Unit** L1800 x D431 x H510(mm)

**Console Table** L1200 x D380 x H800(mm)