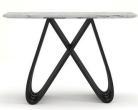

## Dining & Living Collection

Give your home a stylish upgrade with the Delta Collection. Featuring strong, highdensity marble and a smooth slatted base made from American ash wood, this collection brings a fresh and modern feel to any room. It's a great mix of good looks and everyday practicality, whether you're hosting friends or spending time with family. With its clean design and quality materials, the Delta Collection is a simple yet standout choice for your home.

\*Discover more about this collection by scanning the QR code above.

**Dining Table** L2200 x D1000 x H750(mm)

**Buffet** L1800 x D430 x H800(mm)

**Entertainment Unit** L1800 x D431 x H510(mm)

**Console Table** L1200 x D380 x H800(mm)

**Lamp Table** L500 x D500 x H500(mm)

**Coffee Table** L1300 x D760 x H380(mm)

**Delta Dining Chair** L480 x D628 x H1080 (mm)

**O** adorehomeliving

1300 000 887

adorehomeliving.com.au