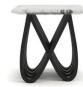

## Dining & Living Collection

Give your home a stylish upgrade with the Delta Collection. Featuring strong, highdensity marble and a smooth slatted base made from American ash wood, this collection brings a fresh and modern feel to any room. It's a great mix of good looks and everyday practicality, whether you're hosting friends or spending time with family. With its clean design and quality materials, the Delta Collection is a simple yet standout choice for your home.

\*Discover more about this collection by scanning the QR code above.

**Dining Table** L2200 x D1000 x H750(mm)

**Buffet** L1800 x D430 x H800(mm)

**Entertainment Unit** L1800 x D431 x H510(mm)

**Console Table** L1200 x D380 x H800(mm)

**Lamp Table** L500 x D500 x H500(mm)

**Coffee Table** L1300 x D760 x H380(mm)

**Delta Dining Chair** L480 x D628 x H1080 (mm)

**O** adorehomeliving

1300 000 887

adorehomeliving.com.au