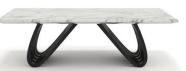

## Dining & Living Collection

Give your home a stylish upgrade with the Delta Collection. Featuring strong, highdensity marble and a smooth slatted base made from American ash wood, this collection brings a fresh and modern feel to any room. It's a great mix of good looks and everyday practicality, whether you're hosting friends or spending time with family. With its clean design and quality materials, the Delta Collection is a simple yet standout choice for your home.

\*Discover more about this collection by scanning the QR code above.

**Dining Table** L2200 x D1000 x H750(mm)

**Buffet** L1800 x D430 x H800(mm)

**Entertainment Unit** L1800 x D431 x H510(mm)

**Console Table** L1200 x D380 x H800(mm)

**Lamp Table** L500 x D500 x H500(mm)

**Coffee Table** L1300 x D760 x H380(mm)

**Delta Dining Chair** L480 x D628 x H1080 (mm)

**O** adorehomeliving

1300 000 887

adorehomeliving.com.au