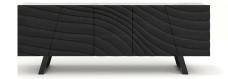

\*Discover more about this collection by scanning the QR code above.

**Dining Table** L2200 x D1000 x H750(mm)

**Buffet** L1800 x D430 x H800(mm)

**Entertainment Unit** L1800 x D431 x H510(mm)

**Console Table** L1200 x D380 x H800(mm)