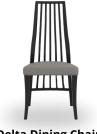

**Lamp Table** L500 x D500 x H500(mm)

**Coffee Table** L1300 x D760 x H380(mm)

**Delta Dining Chair** L480 x D628 x H1080 (mm)

**O** adorehomeliving

1300 000 887

adorehomeliving.com.au