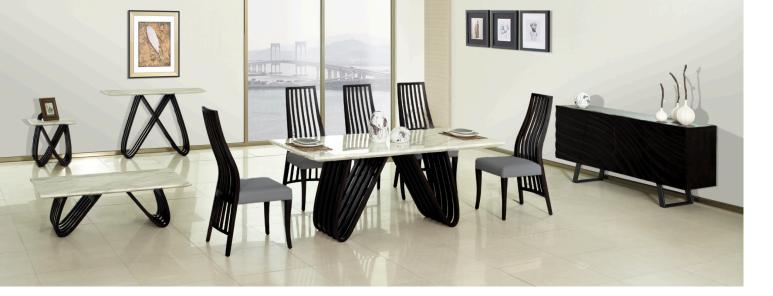

## Dining & Living Collection

Give your home a stylish upgrade with the Delta Collection. Featuring strong, highdensity marble and a smooth slatted base made from American ash wood, this collection brings a fresh and modern feel to any room. It's a great mix of good looks and everyday practicality, whether you're hosting friends or spending time with family. With its clean design and quality materials, the Delta Collection is a simple yet standout choice for your home.

\*Discover more about this collection by scanning the QR code above.

**Dining Table** L2200 x D1000 x H750(mm)

**Buffet** L1800 x D430 x H800(mm)

**Entertainment Unit** L1800 x D431 x H510(mm)

**Console Table** L1200 x D380 x H800(mm)

**Lamp Table** L500 x D500 x H500(mm)

**Coffee Table** L1300 x D760 x H380(mm)

**Delta Dining Chair** L480 x D628 x H1080 (mm)

**O** adorehomeliving

1300 000 887

adorehomeliving.com.au