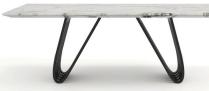

\*Discover more about this collection by scanning the QR code above.

**Dining Table** L2200 x D1000 x H750(mm)

**Buffet** L1800 x D430 x H800(mm)

**Entertainment Unit** L1800 x D431 x H510(mm)

**Console Table** L1200 x D380 x H800(mm)

**Lamp Table** L500 x D500 x H500(mm)

**Coffee Table** L1300 x D760 x H380(mm)

**Delta Dining Chair** L480 x D628 x H1080 (mm)

**O** adorehomeliving

1300 000 887

adorehomeliving.com.au