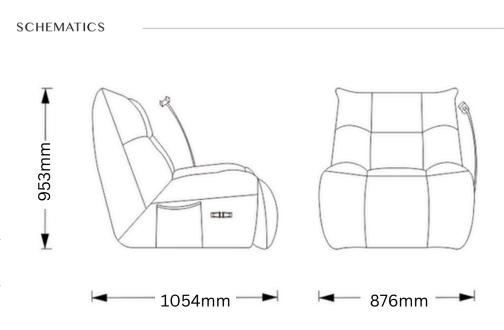

Electric Recliner with 360-Degree Swivel and Rocking Function

Premium 3D Fabric

**Reclining** Electric mechanism

**Frame** Solid timber, plywood & metal

adorehomeliving1

**Upholstery** Premium 3D Fabric

For additional configurations, upholstery options, and colour possibilities, please consult with our sales representative.