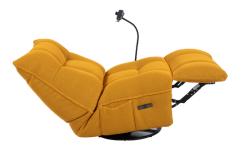

Electric Recliner with 360-Degree Swivel and Rocking Function

Premium 3D Fabric

**Reclining** Electric mechanism

**Frame** Solid timber, plywood & metal

adorehomeliving1

**Upholstery** Premium 3D Fabric

For additional configurations, upholstery options, and colour possibilities, please consult with our sales representative.