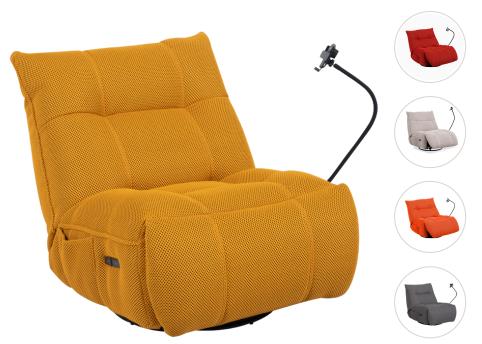

## **Caterpillar X Recliner**

## ADORE HOME LIVING

or take a photo 😇

Introducing the Caterpillar X, an upgraded version of the beloved Caterpillar Chair. The Caterpillar X retains all the popular features of its predecessor while adding advanced functionalities for an enhanced seating experience. Whether relaxing, working, or enjoying a movie, the Caterpillar X offers unparalleled comfort and convenience.

Electric Recliner with 360-Degree Swivel and Rocking Function

Premium 3D Fabric

**Reclining** Electric mechanism

**Frame** Solid timber, plywood & metal

adorehomeliving1

**Upholstery** Premium 3D Fabric

For additional configurations, upholstery options, and colour possibilities, please consult with our sales representative.