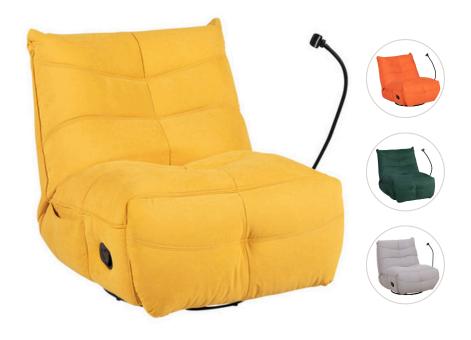

## ADORE | HOME LIVING

360-degree swivel functionality

Manual recliner designed for comfortable

#### Upholstery

Fabric

Introducing the Caterpillar Chair—the must-have addition to your bedroom, man cave, games room, or kids' room. This versatile swivel recliner is designed to fit seamlessly into any space, offering comfort and style in various colours.

Plus, with its bonus adjustable phone holder, you can enjoy hands-free entertainment while watching your favourite shows or browsing the internet. Take one home today and discover endless possibilities for relaxation.

#### **SCHEMATICS**

For additional configurations, upholstery options, and colour possibilities, please consult with our sales representative.

adorehomeliving1

**O** adorehomeliving

1300 000 887