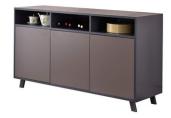

## Dining & Living Collection

Introducing the Adams Ceramic Dining and Living Collection, a perfect blend of contemporary design and everyday practicality. Featuring a sleek charcoal grey matt ceramic top with tempered glass underneath for added strength, this collection is both stylish and functional. The ceramic surface is scratch and stain-resistant, making it ideal for families and everyday use. Paired with a grey matt MDF base and powder-coated legs, the Adams Collection brings a modern, sophisticated look to any home.

\*Discover more about this collection by scanning the QR code above.

**Dining Table** L1600/2000xD900xH760(mm)

**Buffet** L1500xD450xH840(mm)

**TV Unit** L2000xD450xH450(mm)

**Coffee Table** L1300xD700xH420(mm)