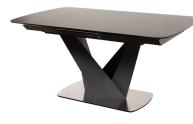

## Dining & Living Collection

Introducing the Adams Ceramic Dining and Living Collection, a perfect blend of contemporary design and everyday practicality. Featuring a sleek charcoal grey matt ceramic top with tempered glass underneath for added strength, this collection is both stylish and functional. The ceramic surface is scratch and stain-resistant, making it ideal for families and everyday use. Paired with a grey matt MDF base and powder-coated legs, the Adams Collection brings a modern, sophisticated look to any home.

\*Discover more about this collection by scanning the QR code above.

**Dining Table** L1600/2000xD900xH760(mm)

**Buffet** L1500xD450xH840(mm)

**TV Unit** L2000xD450xH450(mm)

**Coffee Table** L1300xD700xH420(mm)