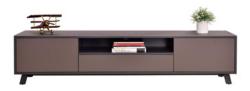

## Dining & Living Collection

Introducing the Adams Ceramic Dining and Living Collection, a perfect blend of contemporary design and everyday practicality. Featuring a sleek charcoal grey matt ceramic top with tempered glass underneath for added strength, this collection is both stylish and functional. The ceramic surface is scratch and stain-resistant, making it ideal for families and everyday use. Paired with a grey matt MDF base and powder-coated legs, the Adams Collection brings a modern, sophisticated look to any home.

\*Discover more about this collection by scanning the QR code above.

**Dining Table** L1600/2000xD900xH760(mm)

**Buffet** L1500xD450xH840(mm)

**TV Unit** L2000xD450xH450(mm)

**Coffee Table** L1300xD700xH420(mm)