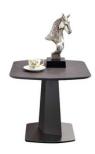

\*Discover more about this collection by scanning the QR code above.

**Dining Table** L1600/2000xD900xH760(mm)

**Buffet** L1500xD450xH840(mm)

**TV Unit** L2000xD450xH450(mm)

**Coffee Table** L1300xD700xH420(mm)

L460xD630xH945(mm)

**End Table** L500xD500xH450(mm)

(O) adorehomeliving

1300 000 887

adorehomeliving.com.au