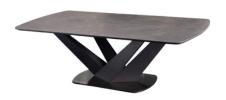

## Dining & Living Collection

Introducing the Adams Ceramic Dining and Living Collection, a perfect blend of contemporary design and everyday practicality. Featuring a sleek charcoal grey matt ceramic top with tempered glass underneath for added strength, this collection is both stylish and functional. The ceramic surface is scratch and stain-resistant, making it ideal for families and everyday use. Paired with a grey matt MDF base and powder-coated legs, the Adams Collection brings a modern, sophisticated look to any home.

\*Discover more about this collection by scanning the QR code above.

**Dining Table** L1600/2000xD900xH760(mm)

**Buffet** L1500xD450xH840(mm)

**TV Unit** L2000xD450xH450(mm)

**Coffee Table** L1300xD700xH420(mm)