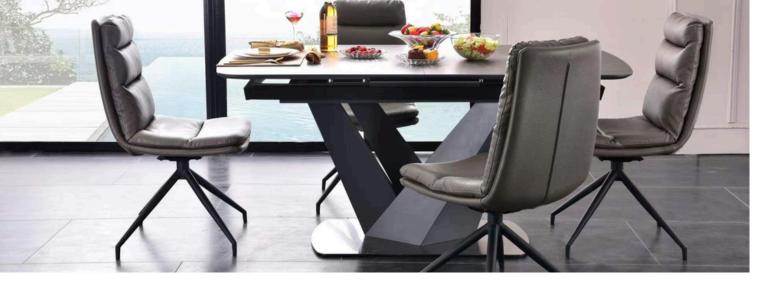

## Dining & Living Collection

Introducing the Adams Ceramic Dining and Living Collection, a perfect blend of contemporary design and everyday practicality. Featuring a sleek charcoal grey matt ceramic top with tempered glass underneath for added strength, this collection is both stylish and functional. The ceramic surface is scratch and stain-resistant, making it ideal for families and everyday use. Paired with a grey matt MDF base and powder-coated legs, the Adams Collection brings a modern, sophisticated look to any home.

\*Discover more about this collection by scanning the QR code above.

**Dining Table** L1600/2000xD900xH760(mm)

**Buffet** L1500xD450xH840(mm)

**TV Unit** L2000xD450xH450(mm)

**Coffee Table** L1300xD700xH420(mm)